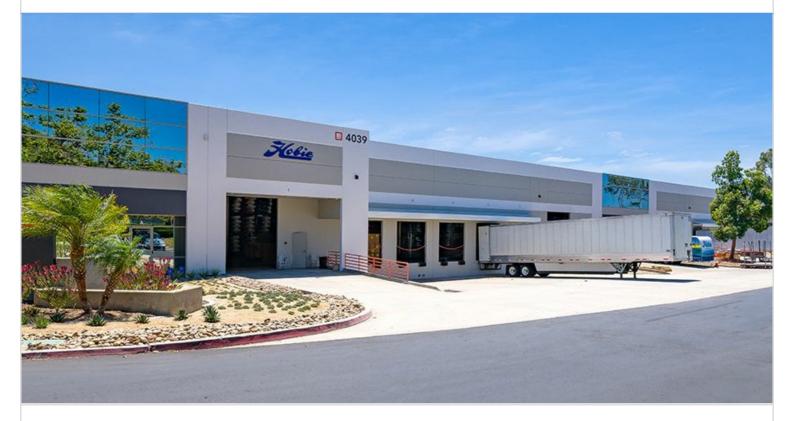

## **4039 CALLE PLATINO**

OCEANSIDE, CA 92056 | NORTH COUNTY SAN DIEGO

LEASE RATE/ TYPE TBD

Multi-tenant industrial building totaling 143,274 square feet, with tenant spaces ranging from 15,200 to 43,700 square feet. Offers convenient access to the 5, 76 and 78 freeways.

| PROPERTY TYPE          | TOTAL BUILDING SIZE | CLEAR HEIGHT           |
|------------------------|---------------------|------------------------|
| MULTI-TENANT           | 143,663             | 24'                    |
| REGION                 | OFFICE SF           | PARKING SPACES         |
| SAN DIEGO              | 1,749               | N/A                    |
| SUBMARKET              | UNIT SF             | DOCK HIGH POSITIONS    |
| NORTH COUNTY SAN DIEGO | 19,161              | 3                      |
| YEAR BUILT             | FLOOR PLAN          | GROUND LEVEL DOORS     |
| 1991                   | FLOOR PLAN          | 1                      |
| LEASE RATE/TYPE<br>TBD |                     | SPRINKLERS<br>.33/3000 |