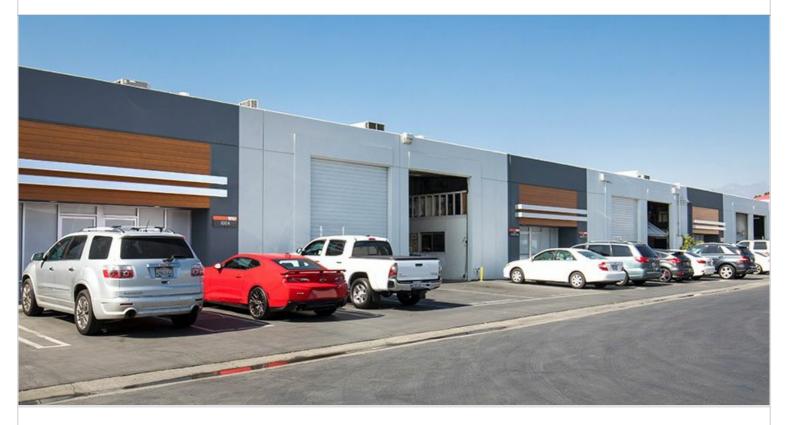

AVAILABLE SF 2,515

NUMBER OF BUILDINGS 4

Four multi-tenant industrial buildings totaling 79,050 square feet, with 20 tenant spaces ranging from 1,815 to 10,905 square feet. Features 20 ground level loading doors and 18' ceiling clearance. Built in 1975. Offers convenient access to the 10 and 605 freeways.