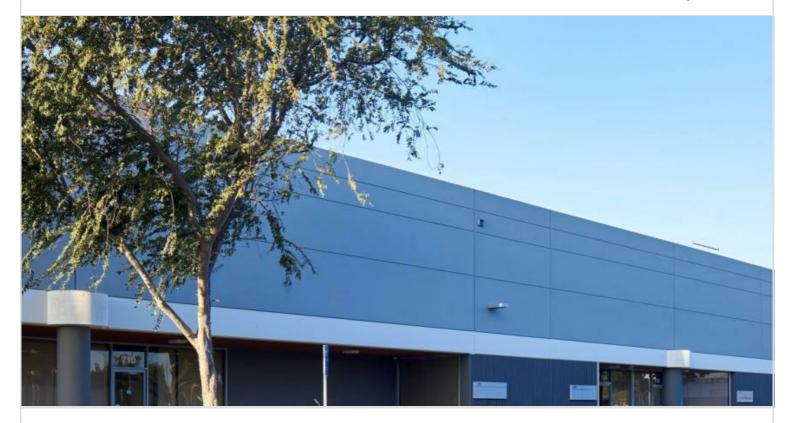

## **HUENEME ROAD INDUSTRIAL CENTER**

## 610-760 W HUENEME ROAD

OXNARD, CA 93033 | VENTURA

LEASE RATE/ TYPE TBD

PROPERTY TYPE

MULTI-TENANT

REGION

**VENTURA COUNTY** 

**SUBMARKET** 

## 610-760 W HUENEME ROAD

OXNARD, CA

Modern multi-tenant industrial park consisting of two buildings totaling 87,181 square feet, with 21 tenant spaces ranging from 3,000 to 7,000 square feet. Features 46 ground level loading positions, 18' clear height and fenced concrete yards. Built in 1985 and renovated in 2015.