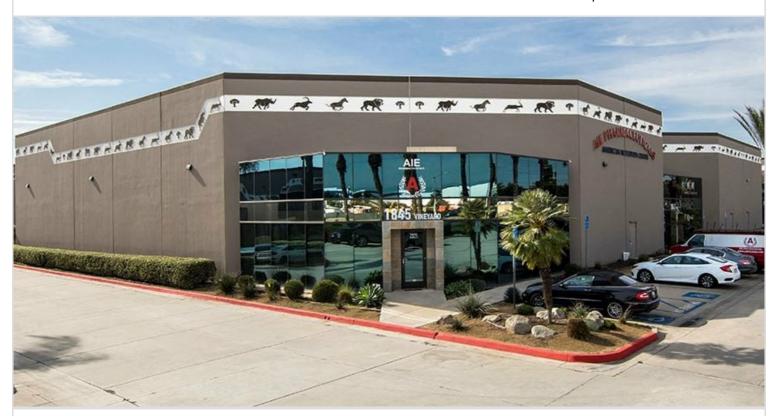

SAFARI BUSINESS CENTER

## 1845 VINEYARD AVENUE (SAFARI BUSINESS CENTER)

ONTARIO, CA 91761 | INLAND EMPIRE WEST

LEASE RATE/ TYPE TBD

PROPERTY TYPE

**MULTI-TENANT** 

REGION

**INLAND EMPIRE** 

**SUBMARKET** 

16

Multi-tenant business park comprising 16 industrial buildings totaling 1,141,886 square feet, with 92 tenant spaces as large as 36,000 square feet. Features 82 dock high loading positions, 105 grade level loading positions, and 24'-30' clear height. Built from 1989-1997. Offers easy access to the 15, 10, and 60 freeways.