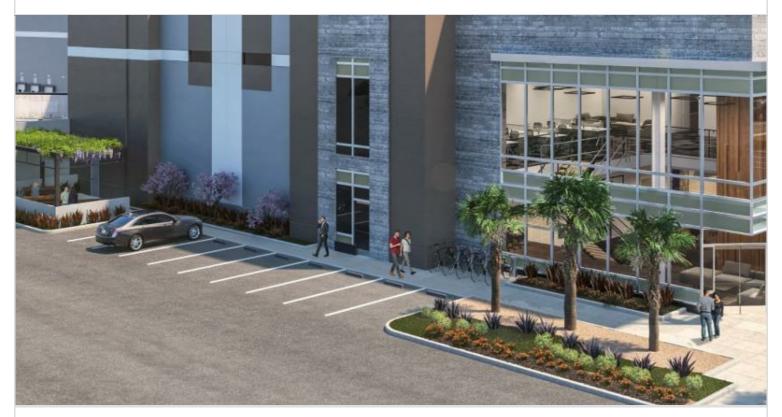

## 9615 S NORWALK BLVD

SANTA FE SPRINGS, CA

Brand-new, single-tenant industrial building totaling 201,571 square feet, featuring 7,767 square feet of twostory office space. Located in a prime Mid-Counties location with frontage on Norwalk Boulevard, offering convenient access to the 5, 605 and 105 freeways.

| PROPERTY TYPE SINGLE TENANT | TOTAL BUILDING SIZE<br>201,571 | CLEAR HEIGHT<br>32'     |
|-----------------------------|--------------------------------|-------------------------|
| REGION<br>LOS ANGELES       | OFFICE SF<br>7,767             | PARKING SPACES<br>N/A   |
| SUBMARKET MID-COUNTIES      | UNIT SF<br>201,571             | DOCK HIGH POSITIONS 35  |
| YEAR BUILT<br>2025          | FLOOR PLAN FLOOR PLAN          | GROUND LEVEL DOORS 2    |
| LEASE RATE/TYPE<br>TBD      |                                | SPRINKLERS<br>ESFR K-25 |