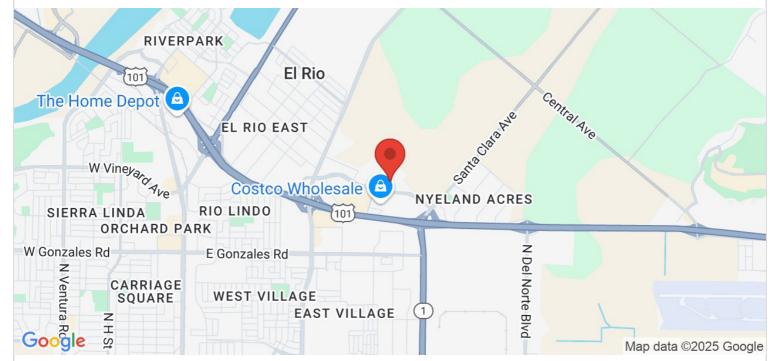

The property is situated on a 7.46-acre site and offers convenient access to the 101 Freeway and is directly adjacent to major retailers such as Costco Wholesale. The property serves as a regional distribution hub for FedEx.