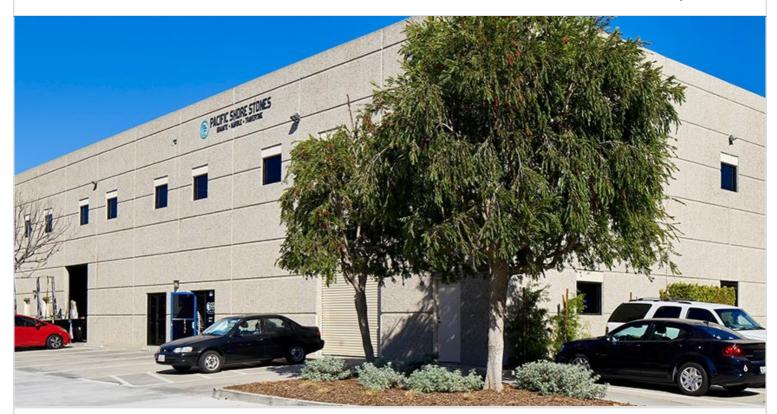

## 3130 PASEO MERCADO

OXNARD, CA

Paseo Mercado Business Park is a Class A multi-tenant industrial park comprising 5 buildings totaling 132,187 square feet located in Oxnard, California. The buildings feature ground level loading positions, 22-24 foot ceilings and ample surface parking. 4 buildings were built in 1988 and 1 building in 1998.

The property is situated on a 7.46-acre site and offers convenient access to the 101 Freeway and is directly adjacent to major retailers such as Costco Wholesale. The property serves as a regional distribution hub for FedEx.