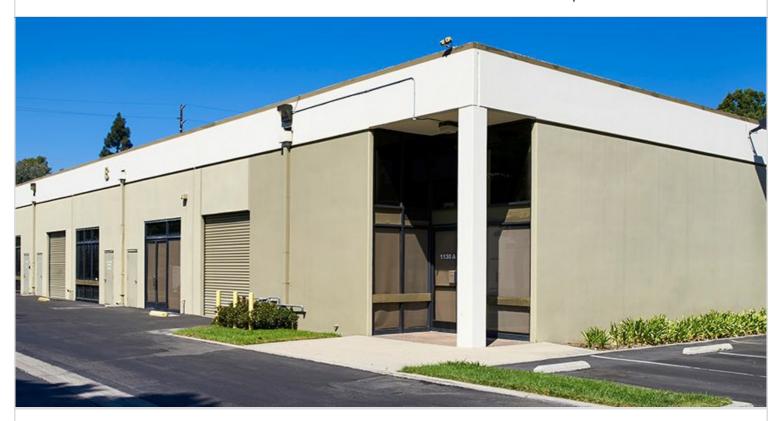

## 1130-1136 N. GILBERT STREET

ANAHEIM, CA 92801 | NORTH ORANGE COUNTY

LEASE RATE/ TYPE TBD

PROPERTY TYPE

MULTI-TENANT

**REGION** 

**ORANGE COUNTY** 

SUBMARKET

## 1130-1136 N. GILBERT ST

ANAHEIM, CA

Multi-tenant industrial park consisting of six buildings totaling 121,362 square feet, with 24 tenant spaces ranging from 2,000 to 26,000 square feet. Features 16'-22' ceiling clearance height. Built in 1972. Conveniently located near the 5 freeway.

| PROPERTY TYPE MULTI-TENANT            | TOTAL BUILDING SIZE 23,940 | CLEAR HEIGHT<br>16'        |
|---------------------------------------|----------------------------|----------------------------|
| REGION<br>ORANGE COUNTY               | OFFICE SF<br>1,910         | PARKING SPACES<br>N/A      |
| SUBMARKET NORTH ORANGE COUNTY         | UNIT SF<br>5,877           | DOCK HIGH POSITIONS<br>N/A |
| YEAR BUILT / RENOVATED<br>1972 / 2013 | FLOOR PLAN  FLOOR PLAN     | GROUND LEVEL DOORS         |
| LEASE RATE/TYPE<br>TBD                |                            | SPRINKLERS<br>WET          |