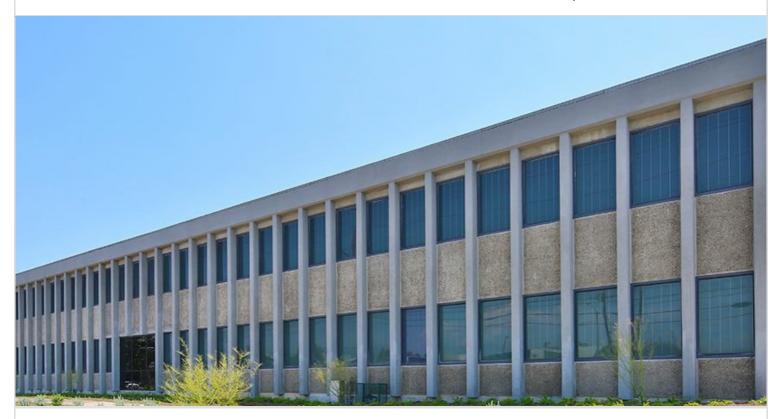

## 1600 E ORANGETHORPE AVE

FULLERTON, CA

This multi-tenant building includes a 215,179 square foot cross dock building with over 800' frontage on Orangethorpe. The entire property consists of four single-tenant dock-high buildings, one two-tenant dock high building and approximately 2 acres of separately leased land. This building was built in 1968 and renovated in 1985. There are 27 dock high loading doors and 16'-22' ceiling clear height. This building offers convenient access to both the 57 and 91 freeways.