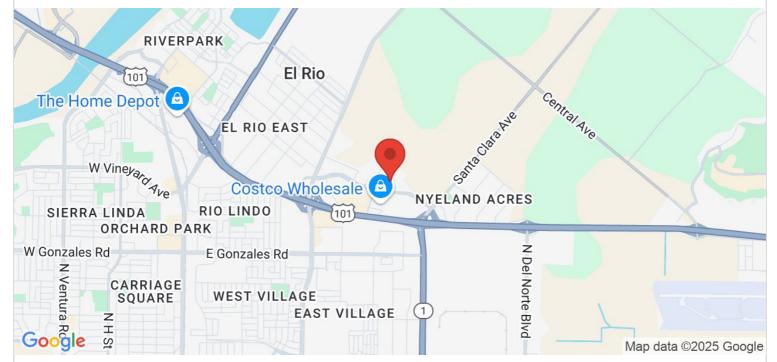

The property is situated on a 7.46-acre site and offers convenient access to the 101 Freeway and is directly adjacent to major retailers such as Costco Wholesale. The property serves as a regional distribution hub for FedEx.