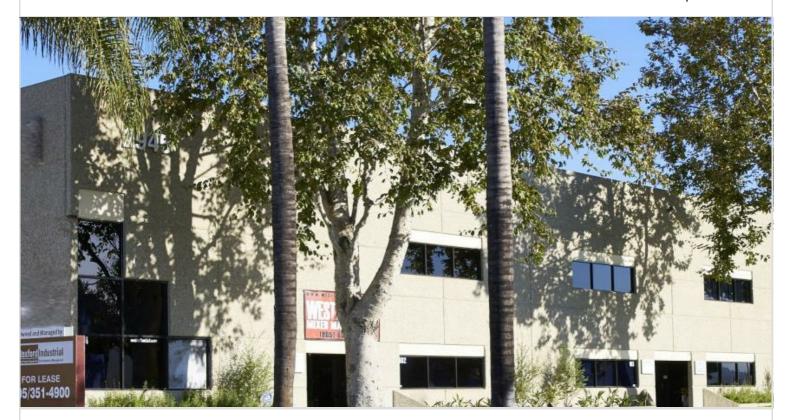

## 2945 LOS OLIVOS

OXNARD, CA

Paseo Mercado Business Park is a Class A multi-tenant industrial park comprising 5 buildings totaling 132,187 square feet located in Oxnard, California. The buildings feature ground level loading positions, 22-24 foot ceilings and ample surface parking. 4 buildings were built in 1988 and 1 building in 1998.

The property is situated on a 7.46-acre site and offers convenient access to the 101 Freeway and is directly adjacent to major retailers such as Costco Wholesale. The property serves as a regional distribution hub for FedEx.

| PROPERTY TYPE MULTI-TENANT            | TOTAL BUILDING SIZE<br>19,560 | CLEAR HEIGHT 20'           |
|---------------------------------------|-------------------------------|----------------------------|
| REGION<br>VENTURA COUNTY              | OFFICE SF<br>1,642            | PARKING SPACES<br>N/A      |
| SUBMARKET<br>VENTURA                  | UNIT SF<br>4,680              | DOCK HIGH POSITIONS<br>N/A |
| YEAR BUILT / RENOVATED<br>1988 / 1998 | FLOOR PLAN FLOOR PLAN         | GROUND LEVEL DOORS 2       |
| LEASE RATE/TYPE<br>TBD                |                               | SPRINKLERS<br>OTHER        |