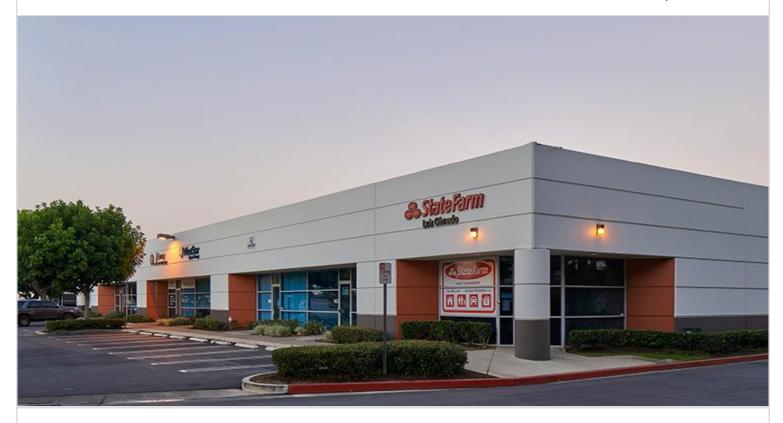

## **600 S. GRAND AVENUE**

SANTA ANA, CA

Multi-tenant industrial complex consisting of six single-story buildings totaling 101,210 square feet, with 70 tenant spaces ranging from 900 to 3,500 square feet. Built in 1988. Located just west of the 5 freeway and offers immediate access to the 5, 405, 55 and 22 freeways.

| PROPERTY TYPE MULTI-TENANT | TOTAL BUILDING SIZE 23,623 | CLEAR HEIGHT<br>15'        |
|----------------------------|----------------------------|----------------------------|
| REGION<br>ORANGE COUNTY    | OFFICE SF<br>1,592         | PARKING SPACES 4           |
| SUBMARKET<br>OC AIRPORT    | UNIT SF<br>1,592           | DOCK HIGH POSITIONS<br>N/A |
| YEAR BUILT<br>1988         | FLOOR PLAN FLOOR PLAN      | GROUND LEVEL DOORS<br>N/A  |
| LEASE RATE/TYPE<br>TBD     |                            | SPRINKLERS<br>OTHER        |