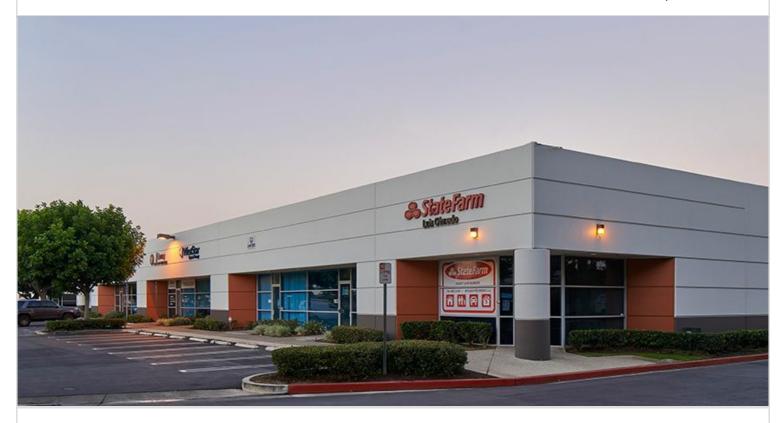

**GRAND COMMERCE CENTER** 

## **600 S. GRAND AVENUE**

SANTA ANA, CA 92705 | OC AIRPORT

LEASE RATE/ TYPE TBD

PROPERTY TYPE

MULTI-TENANT

**REGION** 

**ORANGE COUNTY** 

**SUBMARKET** 

## **600 S. GRAND AVENUE**

SANTA ANA, CA

Multi-tenant industrial complex consisting of six single-story buildings totaling 101,210 square feet, with 70 tenant spaces ranging from 900 to 3,500 square feet. Built in 1988. Located just west of the 5 freeway and offers immediate access to the 5, 405, 55 and 22 freeways.