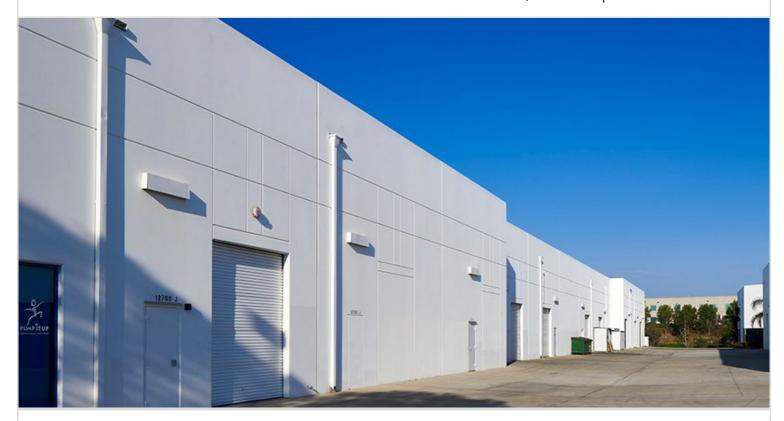

## 12760 DANIELSON COURT

POWAY, CA 92064 | CENTRAL SAN DIEGO

LEASE RATE/ TYPE TBD

PROPERTY TYPE

MULTI-TENANT

**REGION** 

SAN DIEGO

**SUBMARKET** 

**CENTRAL SAN DIEGO** 

YEAR BUILT

1999

**TOTAL BUILDING SIZE** 

41,429 SF

**AVAILABLE SF** 

NO AVAILABLE SPACE

**NUMBER OF BUILDINGS** 