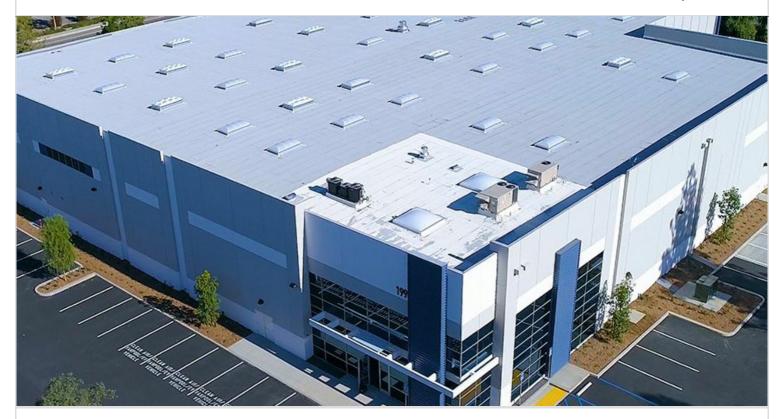

## 1998 SURVEYOR AVENUE

SIMI VALLEY, CA 93063 | VENTURA

LEASE RATE/ TYPE TBD

PROPERTY TYPE

SINGLE TENANT

**REGION** 

**VENTURA COUNTY** 

SUBMARKET

**VENTURA** 

YEAR BUILT

2018

TOTAL BUILDING SIZE

56,306 SF

**AVAILABLE SF** 

56,306

NUMBER OF BUILDINGS

## 1998 SURVEYOR AVENUE

SIMI VALLEY, CA

Single-tenant industrial building consisting of 56,306 square feet. Features 5 dock-high loading positions and 30' clear height. Built in 2018.

Offers convenient access to the 118 freeway.

| PROPERTY TYPE SINGLE TENANT | TOTAL BUILDING SIZE 56,306 | CLEAR HEIGHT<br>30'   |
|-----------------------------|----------------------------|-----------------------|
| REGION<br>VENTURA COUNTY    | OFFICE SF<br>50,534        | PARKING SPACES<br>N/A |
| SUBMARKET<br>VENTURA        | UNIT SF<br>56,306          | DOCK HIGH POSITIONS 5 |
| YEAR BUILT<br>2018          | FLOOR PLAN FLOOR PLAN      | GROUND LEVEL DOORS 1  |
| LEASE RATE/TYPE<br>TBD      |                            | SPRINKLERS<br>ESFR    |