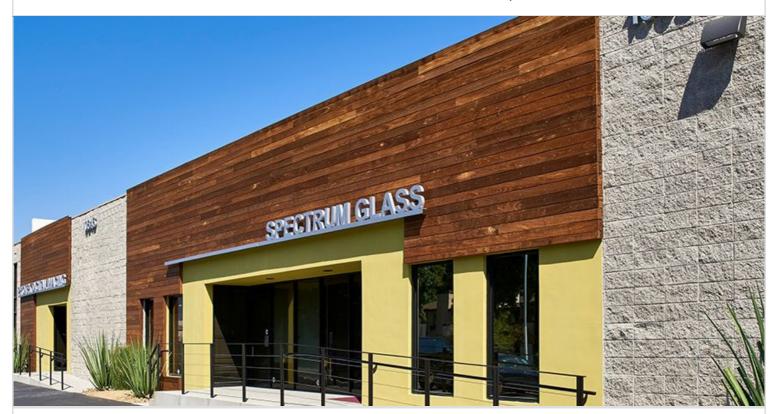

## 10635 W VANOWEN STREET

BURBANK, CA

Multi-tenant industrial building totaling 31,037 square feet, with four tenant spaces ranging from 6,000 to 10,600 square feet. Located directly next to Burbank Airport.

| PROPERTY TYPE<br>MULTI-TENANT  | TOTAL BUILDING SIZE 31,037 | CLEAR HEIGHT<br>N/A   |
|--------------------------------|----------------------------|-----------------------|
| REGION<br>LOS ANGELES          | OFFICE SF<br>2,325         | PARKING SPACES<br>N/A |
| SUBMARKET                      | UNIT SF                    | DOCK HIGH POSITIONS   |
| GREATER SAN FERNANDO<br>VALLEY | 10,580                     | N/A                   |
|                                | FLOOR PLAN                 | GROUND LEVEL DOORS    |
| YEAR BUILT                     | FLOOR PLAN                 | 2                     |
| 1977                           |                            |                       |
| _                              |                            | SPRINKLERS            |
| LEASE RATE/TYPE                |                            | NONE                  |
| TBD                            |                            |                       |