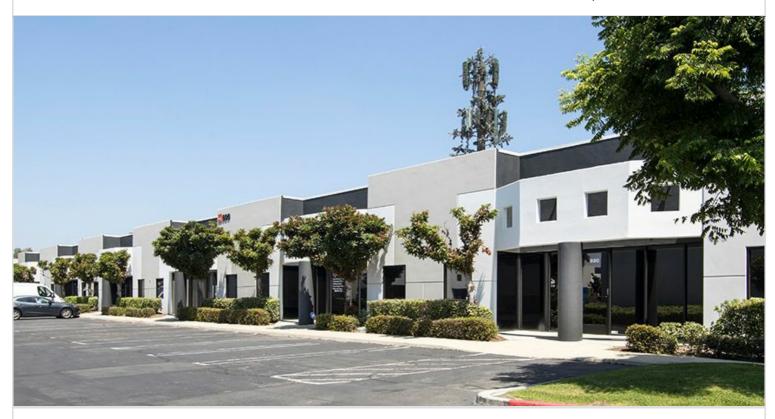

## 10700 JERSEY BOULEVARD BUILDING 600

RANCHO CUCAMONGA, CA 91730 | INLAND EMPIRE WEST

LEASE RATE/ TYPE TBD

PROPERTY TYPE

MULTI-TENANT

**REGION** 

**INLAND EMPIRE** 

**SUBMARKET** 

## 10700 JERSEY BLVD BLDG 600

RANCHO CUCAMONGA, CA

Seven multi-tenant buildings totaling 107,568 square feet, with 66 tenant spaces ranging from 864 to 2,916 square feet. Features 66 ground level loading positions. Built in 1987. Provides access to the 10, 15, and 210 freeways.