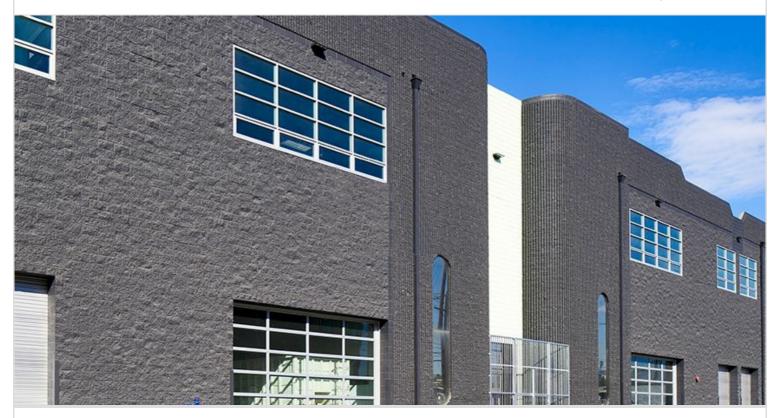

## LEASE RATE/ TYPE TBD

PROPERTY TYPE MULTI-TENANT

REGION LOS ANGELES

SUBMARKET CENTRAL LA

YEAR BUILT / RENOVATED 1992 / 2016 TOTAL BUILDING SIZE 47,490 SF

AVAILABLE SF 11,873

NUMBER OF BUILDINGS

Two-story industrial building totaling 47,490 square feet, with four tenant spaces of 11,873 square feet each. Features 12 dock high loading positions and 14'-18' ceiling clearance. Built in 1992 and renovated in 2016. Located blocks away from the Arts District and allows convenient access to the 101, 10 and 5 freeways.