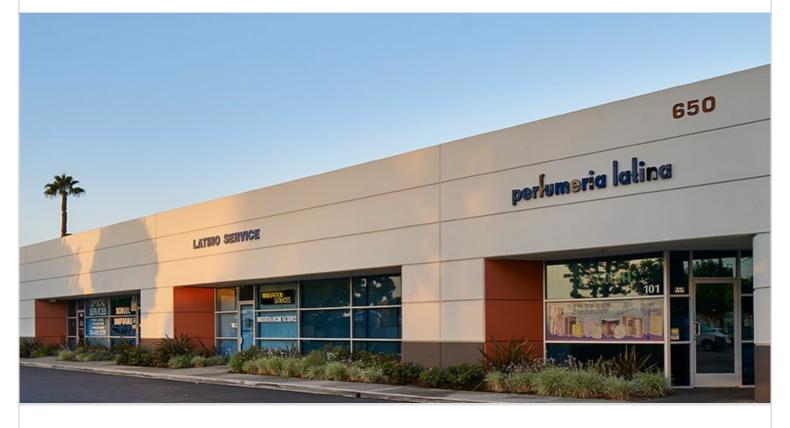

## **GRAND COMMERCE CENTER**

650 S. GRAND AVENUE

SANTA ANA, CA 92705 | OC AIRPORT

## LEASE RATE/ TYPE TBD

PROPERTY TYPE MULTI-TENANT

REGION ORANGE COUNTY

SUBMARKET OC AIRPORT

YEAR BUILT 1988 TOTAL BUILDING SIZE 16,862 SF

AVAILABLE SF 1,429

NUMBER OF BUILDINGS 6

Multi-tenant industrial complex consisting of six single-story buildings totaling 101,210 square feet, with 70 tenant spaces ranging from 900 to 3,500 square feet. Built in 1988. Located just west of the 5 freeway and offers immediate access to the 5, 405, 55 and 22 freeways.