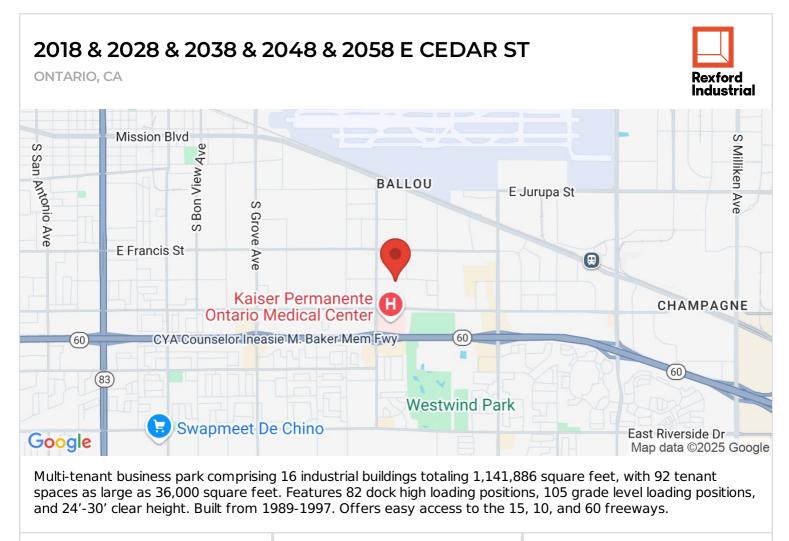

## 2018-2058 CEDAR STREET (SAFARI BUSINESS CENTER)

ONTARIO, CA 91761 | INLAND EMPIRE WEST

LEASE RATE/ TYPE TBD

PROPERTY TYPE<br/>MULTI-TENANTTOTAL BUILDING SIZE<br/>SI,534 SFREGION<br/>INLAND EMPIREAVAILABLE SF<br/>24,006SUBMARKET<br/>INLAND EMPIRE WESTNUMBER OF BUILDINGS<br/>16YEAR BUILT<br/>1988I

| PROPERTY TYPE          | TOTAL BUILDING SIZE | CLEAR HEIGHT           |
|------------------------|---------------------|------------------------|
| MULTI-TENANT           | 81,534              | N/A                    |
| REGION                 | OFFICE SF           | PARKING SPACES         |
| INLAND EMPIRE          | 2,821               | N/A                    |
| SUBMARKET              | UNIT SF             | DOCK HIGH POSITIONS    |
| INLAND EMPIRE WEST     | 24,006              | 2                      |
| YEAR BUILT             | FLOOR PLAN          | GROUND LEVEL DOORS     |
| 1988                   | FLOOR PLAN          | 1                      |
| LEASE RATE/TYPE<br>TBD |                     | SPRINKLERS<br>.45/3000 |