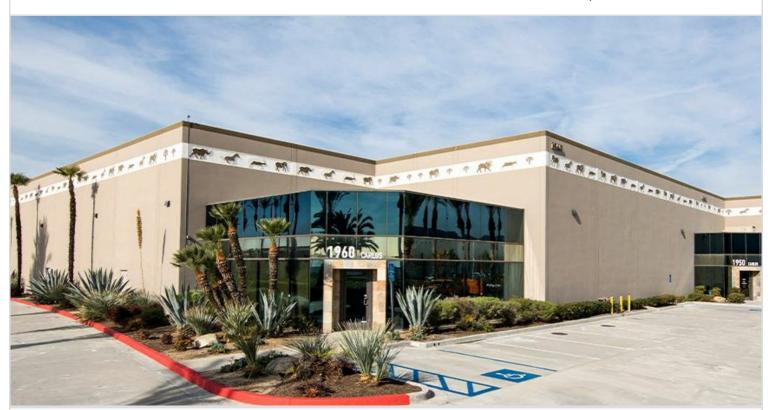

**SAFARI BUSINESS CENTER** 

## 1910-1960 CARLOS AVENUE AND 2057 CEDAR STREET (SAFARI BUSINESS CENTER)

ONTARIO, CA 91761 | INLAND EMPIRE WEST

LEASE RATE/ TYPE TBD

PROPERTY TYPE MULTI-TENANT

REGION

**INLAND EMPIRE** 

**SUBMARKET** 

INLAND EMPIRE WEST

## 1910 - 1960 S CARLOS AVE & 2057 CEDAR ST

ONTARIO, CA

Multi-tenant business park comprising 16 industrial buildings totaling 1,141,886 square feet, with 92 tenant spaces as large as 36,000 square feet. Features 82 dock high loading positions, 105 grade level loading positions, and 24'-30' clear height. Built from 1989-1997. Offers easy access to the 15, 10, and 60 freeways.