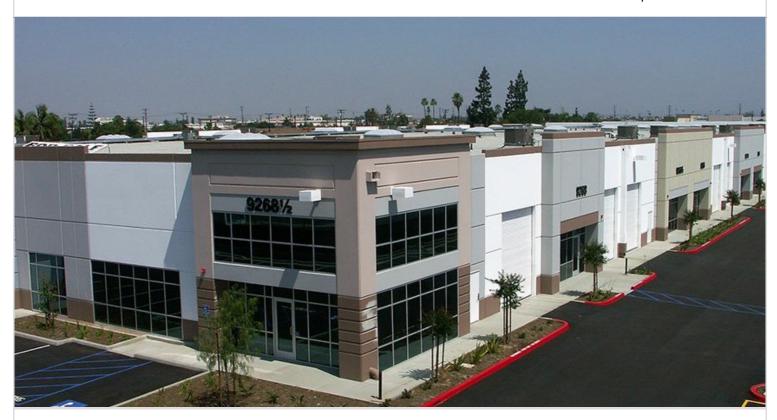

## 9220-9268 HALL ROAD

DOWNEY, CA 90241 | MID-COUNTIES

LEASE RATE/ TYPE TBD

PROPERTY TYPE

MULTI-TENANT

REGION

LOS ANGELES

**SUBMARKET** 

MID-COUNTIES

YEAR BUILT

2008

**TOTAL BUILDING SIZE** 

176,405 SF

**AVAILABLE SF** 

NO AVAILABLE SPACE

NUMBER OF BUILDINGS