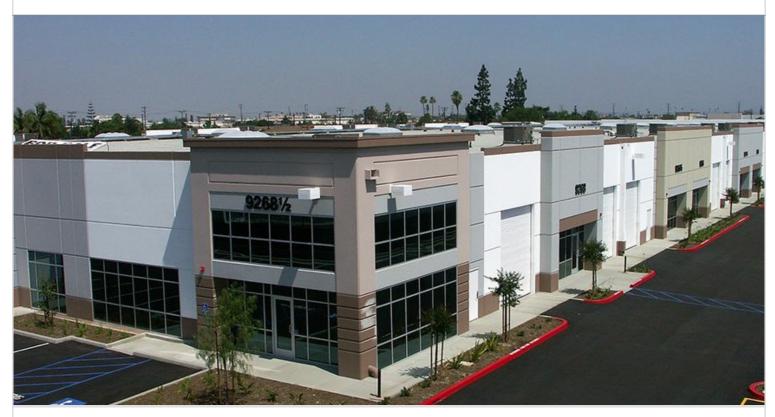

## 9220-9268 HALL ROAD

DOWNEY, CA

Multi-tenant industrial building totaling 176,405 square feet, with 45 tenant spaces ranging from 3,300 to 5,100 square feet. Offers immediate access to the 5, 105, 605 and 91 freeways.

| PROPERTY TYPE MULTI-TENANT | TOTAL BUILDING SIZE<br>176,405 | CLEAR HEIGHT<br>18'        |
|----------------------------|--------------------------------|----------------------------|
| REGION<br>LOS ANGELES      | OFFICE SF<br>547               | PARKING SPACES 4           |
| SUBMARKET<br>MID-COUNTIES  | UNIT SF<br>4,059               | DOCK HIGH POSITIONS<br>N/A |
| YEAR BUILT<br>2008         | FLOOR PLAN FLOOR PLAN          | GROUND LEVEL DOORS 1       |
| LEASE RATE/TYPE<br>TBD     |                                | SPRINKLERS<br>OTHER        |