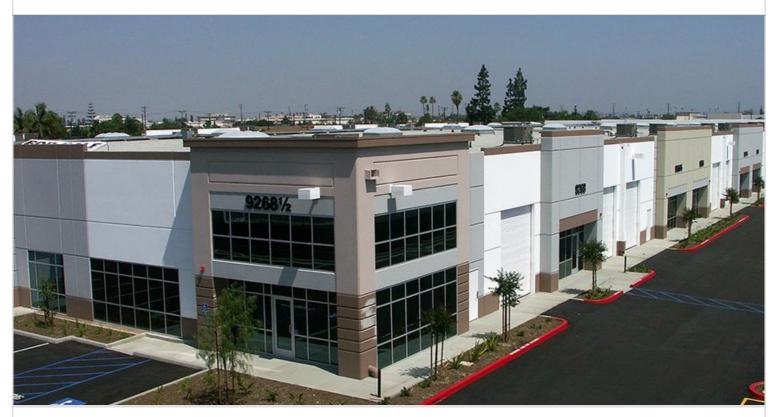

## 9220-9268 HALL ROAD

DOWNEY, CA

Multi-tenant industrial building totaling 176,405 square feet, with 45 tenant spaces ranging from 3,300 to 5,100 square feet. Offers immediate access to the 5, 105, 605 and 91 freeways.

| PROPERTY TYPE MULTI-TENANT | TOTAL BUILDING SIZE<br>176,405 | CLEAR HEIGHT<br>18'        |
|----------------------------|--------------------------------|----------------------------|
| REGION<br>LOS ANGELES      | OFFICE SF<br>569               | PARKING SPACES 3           |
| SUBMARKET<br>MID-COUNTIES  | UNIT SF<br>4,059               | DOCK HIGH POSITIONS<br>N/A |
| YEAR BUILT<br>2008         | FLOOR PLAN FLOOR PLAN          | GROUND LEVEL DOORS 1       |
| LEASE RATE/TYPE<br>TBD     |                                | SPRINKLERS<br>OTHER        |