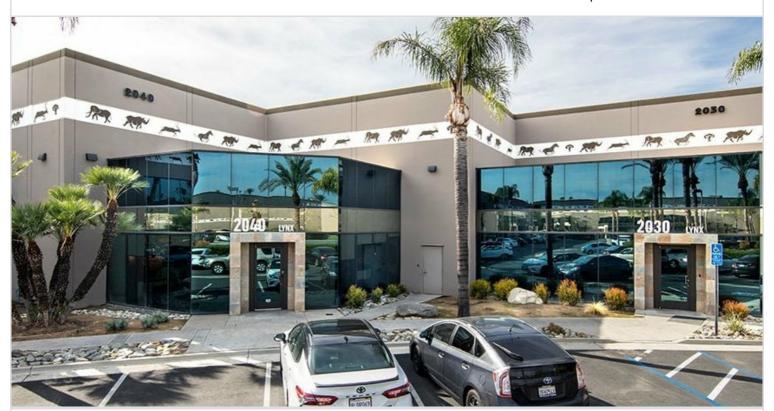

SAFARI BUSINESS CENTER

## 2030-2071 LYNX PLACE (SAFARI BUSINESS CENTER)

ONTARIO, CA 91761 | INLAND EMPIRE WEST

LEASE RATE/ TYPE  $\overline{TBD}$ 

PROPERTY TYPE

**MULTI-TENANT** 

**REGION** 

**INLAND EMPIRE** 

**SUBMARKET** 

16

Multi-tenant business park comprising 16 industrial buildings totaling 1,141,886 square feet, with 92 tenant spaces as large as 36,000 square feet. Features 82 dock high loading positions, 105 grade level loading positions, and 24'-30' clear height. Built from 1989-1997. Offers easy access to the 15, 10, and 60 freeways.