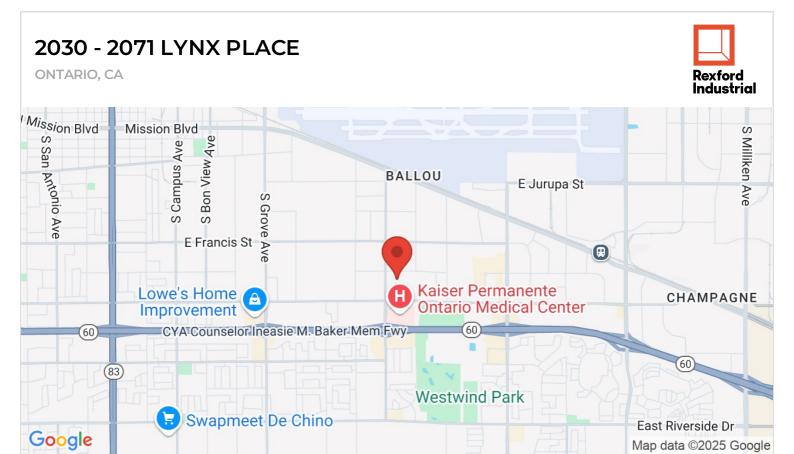

## 2030-2071 LYNX PLACE (SAFARI BUSINESS CENTER)

ONTARIO, CA 91761 | INLAND EMPIRE WEST

LEASE RATE/ TYPE  $\overline{TBD}$ 

PROPERTY TYPE

**MULTI-TENANT** 

**REGION** 

**INLAND EMPIRE** 

**SUBMARKET** 

INLAND EMPIRE WEST

YEAR BUILT

1988

TOTAL BUILDING SIZE

133,612 SF

**AVAILABLE SF** 

10,964

NUMBER OF BUILDINGS

16

Multi-tenant business park comprising 16 industrial buildings totaling 1,141,886 square feet, with 92 tenant spaces as large as 36,000 square feet. Features 82 dock high loading positions, 105 grade level loading positions, and 24'-30' clear height. Built from 1989-1997. Offers easy access to the 15, 10, and 60 freeways.