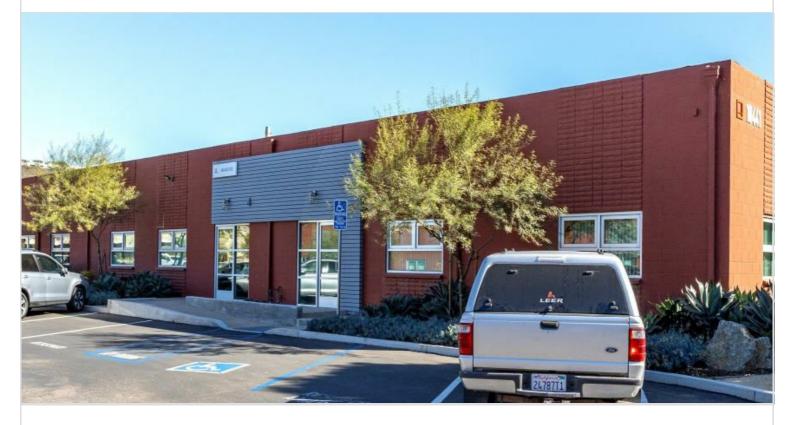

## LA JOLLA SORRENTO BUSINESS PARK

**10457A ROSELLE STREET** 

SAN DIEGO, CA 92121 | CENTRAL SAN DIEGO

## LEASE RATE/ TYPE TBD

PROPERTY TYPE MULTI-TENANT

REGION SAN DIEGO

SUBMARKET CENTRAL SAN DIEGO

YEAR BUILT / RENOVATED 1970 / 2007 TOTAL BUILDING SIZE 7,207 SF

AVAILABLE SF 800 NUMBER OF BUILDINGS

10

| MOLII-ILINANI                         | 7,207            | 12                         |
|---------------------------------------|------------------|----------------------------|
| REGION<br>SAN DIEGO                   | OFFICE SF<br>220 | PARKING SPACES<br>N/A      |
| SUBMARKET<br>CENTRAL SAN DIEGO        | UNIT SF<br>800   | DOCK HIGH POSITIONS<br>N/A |
| YEAR BUILT / RENOVATED<br>1970 / 2007 | FLOOR PLAN       | GROUND LEVEL DOORS<br>1    |
| LEASE RATE/TYPE<br>TBD                |                  | SPRINKLERS<br>WET          |