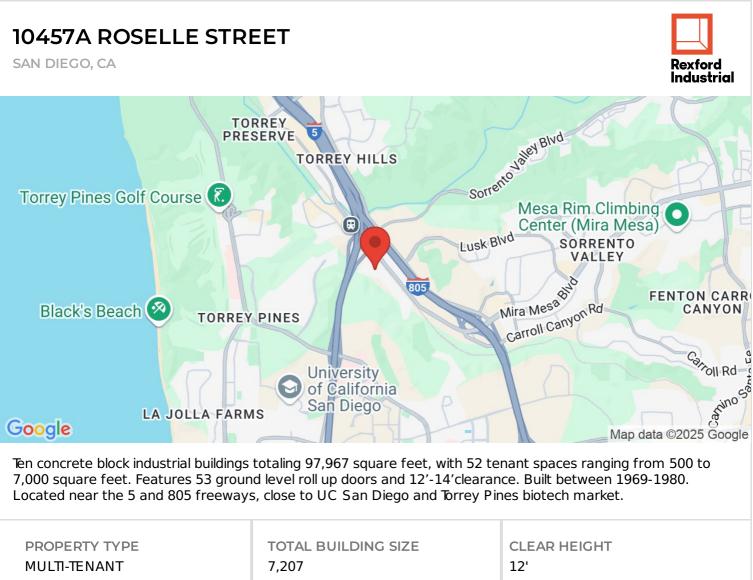

## LA JOLLA SORRENTO BUSINESS PARK

**10457A ROSELLE STREET** 

SAN DIEGO, CA 92121 | CENTRAL SAN DIEGO

## LEASE RATE/ TYPE TBD

PROPERTY TYPE MULTI-TENANT

REGION SAN DIEGO

SUBMARKET CENTRAL SAN DIEGO

YEAR BUILT / RENOVATED 1970 / 2007 TOTAL BUILDING SIZE 7,207 SF

AVAILABLE SF 800 NUMBER OF BUILDINGS

10

| MOLII-ILINANI                         | 7,207            | 12                         |
|---------------------------------------|------------------|----------------------------|
| REGION<br>SAN DIEGO                   | OFFICE SF<br>220 | PARKING SPACES<br>N/A      |
| SUBMARKET<br>CENTRAL SAN DIEGO        | UNIT SF<br>800   | DOCK HIGH POSITIONS<br>N/A |
| YEAR BUILT / RENOVATED<br>1970 / 2007 | FLOOR PLAN       | GROUND LEVEL DOORS<br>1    |
| LEASE RATE/TYPE<br>TBD                |                  | SPRINKLERS<br>WET          |