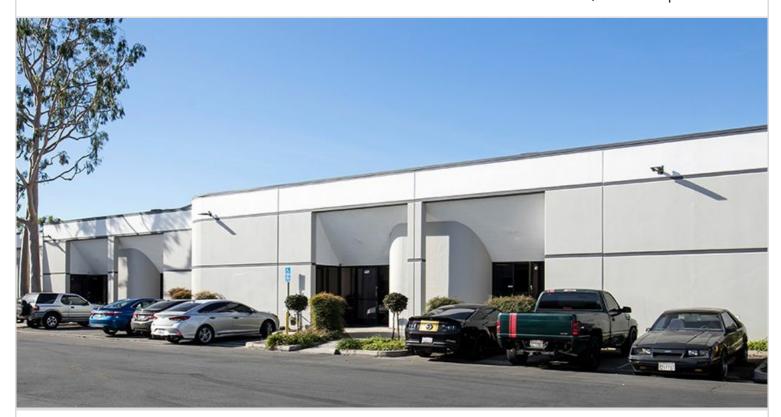

## **6407-6119 ALONDRA BLVD**

PARAMOUNT, CA

Two industrial buildings totaling 30,000 square feet, with 11 tenant spaces ranging from 2,000 to 4,000 square feet. Features 18' warehouse clear heights. Built in 1985 and renovated in 1997. Offers convenient access to the 710, 91 and 110 freeways.

| PROPERTY TYPE MULTI-TENANT | TOTAL BUILDING SIZE<br>16,414 | CLEAR HEIGHT<br>18'   |
|----------------------------|-------------------------------|-----------------------|
| REGION<br>LOS ANGELES      | OFFICE SF<br>3,594            | PARKING SPACES 4      |
| SUBMARKET<br>SOUTH BAY     | UNIT SF<br>3,594              | DOCK HIGH POSITIONS 1 |
| YEAR BUILT<br>1986         | FLOOR PLAN<br>N/A             | GROUND LEVEL DOORS 1  |
| LEASE RATE/TYPE<br>TBD     |                               | SPRINKLERS<br>N/A     |