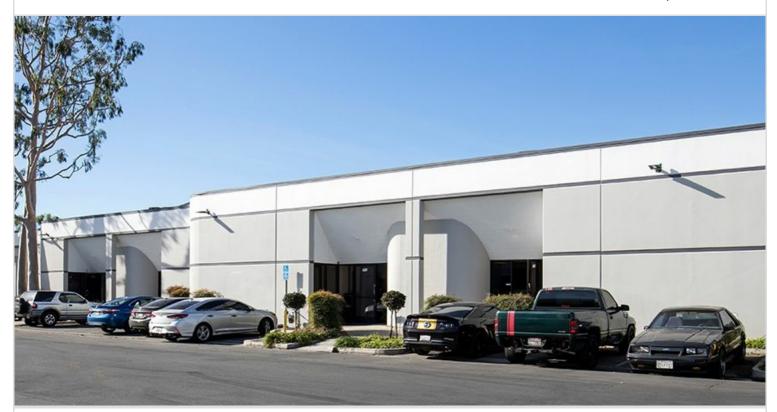

## **6407-6119 ALONDRA BLVD**

PARAMOUNT, CA

Two industrial buildings totaling 30,000 square feet, with 11 tenant spaces ranging from 2,000 to 4,000 square feet. Features 18' warehouse clear heights. Built in 1985 and renovated in 1997. Offers convenient access to the 710, 91 and 110 freeways.

| PROPERTY TYPE MULTI-TENANT | TOTAL BUILDING SIZE<br>16,414 | CLEAR HEIGHT<br>18'   |
|----------------------------|-------------------------------|-----------------------|
| REGION<br>LOS ANGELES      | OFFICE SF<br>2,245            | PARKING SPACES 4      |
| SUBMARKET<br>SOUTH BAY     | UNIT SF<br>2,245              | DOCK HIGH POSITIONS 1 |
| YEAR BUILT<br>1986         | FLOOR PLAN<br>N/A             | GROUND LEVEL DOORS 1  |
| LEASE RATE/TYPE<br>TBD     |                               | SPRINKLERS<br>N/A     |