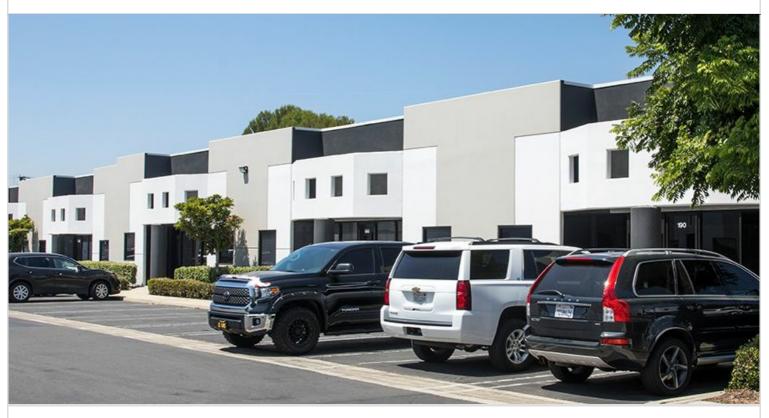

## 10700 JERSEY BOULEVARD BUILDING 100

RANCHO CUCAMONGA, CA 91730 | INLAND EMPIRE WEST

LEASE RATE/ TYPE TBD

PROPERTY TYPE MULTI-TENANT

REGION INLAND EMPIRE

SUBMARKET INLAND EMPIRE WEST

YEAR BUILT / RENOVATED 1988 / 1989 TOTAL BUILDING SIZE 19,656 SF

AVAILABLE SF 2,880

NUMBER OF BUILDINGS 7

Seven multi-tenant buildings totaling 107,568 square feet, with 66 tenant spaces ranging from 864 to 2,916 square feet. Features 66 ground level loading positions. Built in 1987. Provides access to the 10, 15, and 210 freeways.

| PROPERTY TYPE          | TOTAL BUILDING SIZE | CLEAR HEIGHT        |
|------------------------|---------------------|---------------------|
| MULTI-TENANT           | 19,656              | 16'                 |
| REGION                 | OFFICE SF           | PARKING SPACES      |
| INLAND EMPIRE          | 747                 | N/A                 |
| SUBMARKET              | UNIT SF             | DOCK HIGH POSITIONS |
| INLAND EMPIRE WEST     | 2,880               | N/A                 |
| YEAR BUILT / RENOVATED | FLOOR PLAN          | GROUND LEVEL DOORS  |
| 1988 / 1989            | FLOOR PLAN          | 2                   |
| LEASE RATE/TYPE<br>TBD |                     | SPRINKLERS<br>N/A   |