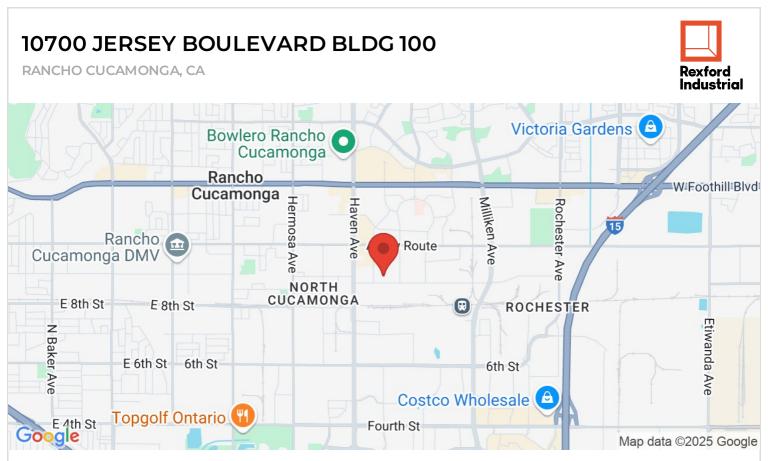

## 10700 JERSEY BOULEVARD

## 10700 JERSEY BOULEVARD BUILDING 100

RANCHO CUCAMONGA, CA 91730 | INLAND EMPIRE WEST

LEASE RATE/ TYPE TBD

PROPERTY TYPE MULTI-TENANT

REGION INLAND EMPIRE

SUBMARKET INLAND EMPIRE WEST

YEAR BUILT / RENOVATED 1988 / 1989 TOTAL BUILDING SIZE 19,656 SF