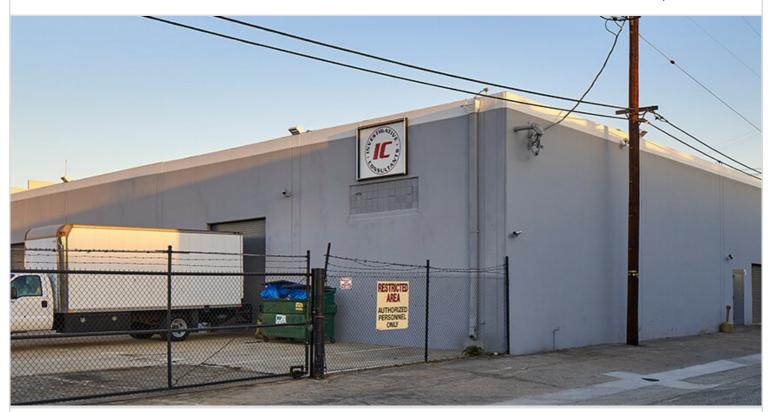

## 1510 1/2 W. 228TH STREET

LOS ANGELES, CA

Eight-building industrial park consisting of 89,236 square feet, with 11 tenant spaces ranging from 1,500 to 20,000 square feet. Features 19 ground level positions and clear heights of 12'-22'. Built from 1963-1968. Located just west of the 110 freeway, near the 405 and 91 freeways.