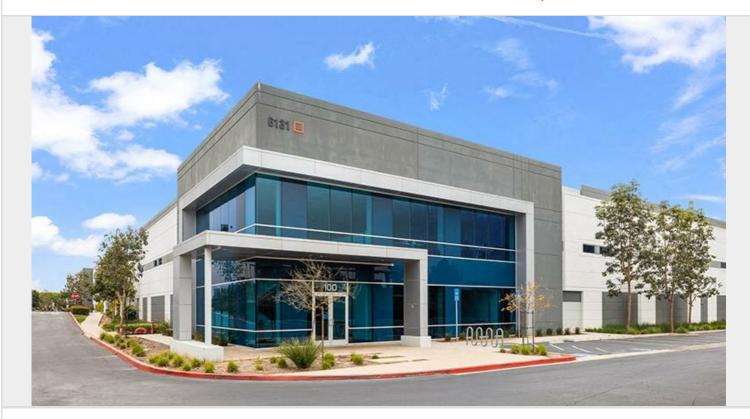

## 6131 INNOVATION WAY

CARLSBAD, CA 92009 | NORTH COUNTY SAN DIEGO

LEASE RATE/ TYPE TBD

PROPERTY TYPE

MULTI-TENANT

**REGION** 

SAN DIEGO

SUBMARKET

## 6131 INNOVATION WAY

CARLSBAD, CA

Two industrial buildings containing 114,572 square feet, with four units ranging from 25,000 sf to 32,000 sf. Features eight dock-high loading positions and 32' clear height. Built in 2017. Offers convenient access to the 5 and 78 freeways.

| PROPERTY TYPE MULTI-TENANT       | TOTAL BUILDING SIZE 57,500 | CLEAR HEIGHT<br>30'   |
|----------------------------------|----------------------------|-----------------------|
| REGION<br>SAN DIEGO              | OFFICE SF<br>5,882         | PARKING SPACES<br>81  |
| SUBMARKET NORTH COUNTY SAN DIEGO | UNIT SF<br>32,441          | DOCK HIGH POSITIONS 2 |
| YEAR BUILT<br>2017               | FLOOR PLAN FLOOR PLAN      | GROUND LEVEL DOORS    |
| LEASE RATE/TYPE<br>TBD           |                            | SPRINKLERS<br>ESFR    |