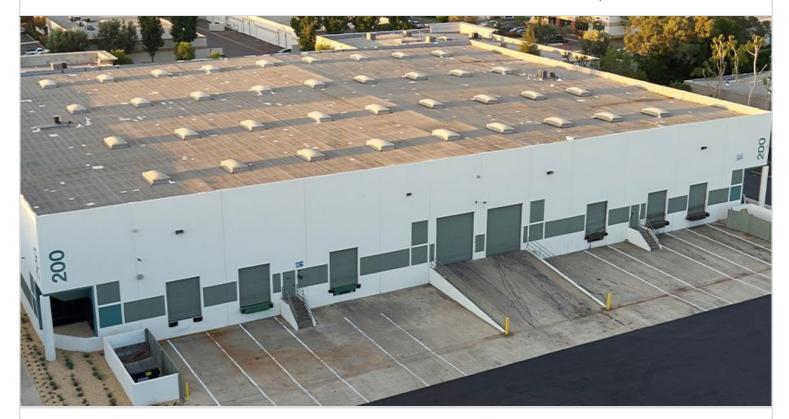

## **9805 6TH STREET**

RANCHO CUCAMONGA, CA

Two multi-tenant industrial buildings totaling 81,377 square feet, with four tenant spaces of approximately 20,000 square feet each. Features 14 dock high loading doors, 4 ground level loading doors, and 24' ceiling clearance. Built in 1986. Located just north of Ontario International Airport (ONT), with easy access to the 210, 10, and 15 freeways.

| PROPERTY TYPE MULTI-TENANT   | TOTAL BUILDING SIZE<br>40,478 | CLEAR HEIGHT 24'        |
|------------------------------|-------------------------------|-------------------------|
| REGION<br>INLAND EMPIRE      | OFFICE SF<br>1,788            | PARKING SPACES<br>N/A   |
| SUBMARKET INLAND EMPIRE WEST | UNIT SF<br>20,259             | DOCK HIGH POSITIONS 3   |
| YEAR BUILT<br>1986           | FLOOR PLAN FLOOR PLAN         | GROUND LEVEL DOORS 1    |
| LEASE RATE/TYPE<br>TBD       |                               | SPRINKLERS<br>ESFR K-17 |