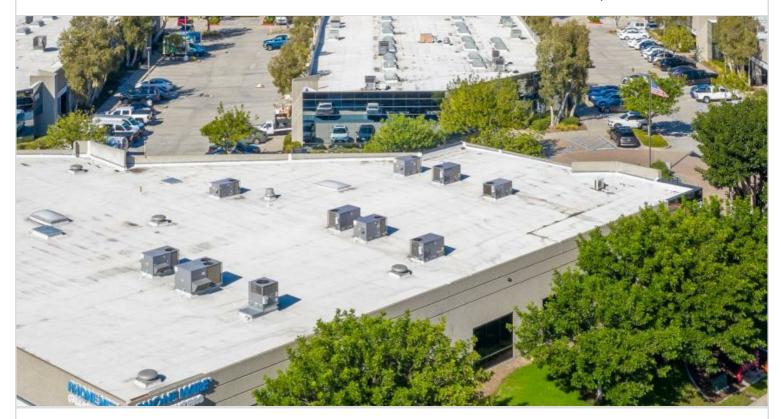

## 8902 ACTIVITY ROAD

SAN DIEGO, CA

PROPERTY TYPE

1987 / 1997

Modern, multi-tenant industrial park consisting of five buildings totaling 112,501 square feet, with 34 tenant spaces ranging from 900 to 20,000 square feet. Features 1 dock high loading position, 47 grade level loading positions, and 16'-18' clear height. Built in 1987 and renovated in 1997. Offers convenient access to the 15 and 805 freeways.

**CLEAR HEIGHT** 

2

**TOTAL BUILDING SIZE** 

MULTI-TENANT 20.040 16' **OFFICE SF REGION PARKING SPACES** SAN DIEGO 1,038 N/A **DOCK HIGH POSITIONS SUBMARKET UNIT SF** CENTRAL SAN DIEGO 6,169 N/A YEAR BUILT / RENOVATED FLOOR PLAN **GROUND LEVEL DOORS** 