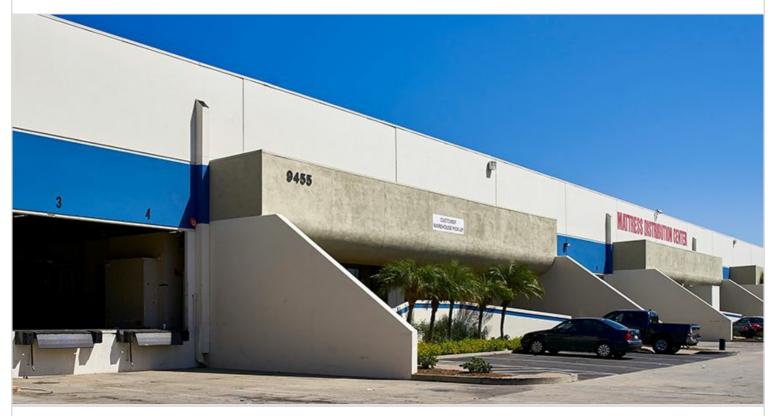

## 9455 CABOT DRIVE

SAN DIEGO, CA 92126 | CENTRAL SAN DIEGO

## LEASE RATE/ TYPE **TBD**

PROPERTY TYPE MULTI-TENANT

REGION SAN DIEGO

SUBMARKET CENTRAL SAN DIEGO

YEAR BUILT / RENOVATED 1975 / 1976 TOTAL BUILDING SIZE 99,403 SF

AVAILABLE SF 83,563

NUMBER OF BUILDINGS

High-quality industrial building with 96,840 square feet of office space, with two tenant spaces of 81,000 and 15,840 square feet. Features 15 dock high loading positions and offers 22'-24' clearance. Built in 1975.

Located near the 805, 5 and 15 freeways, less than 15 minutes from San Diego International Airport.

| PROPERTY TYPE          | TOTAL BUILDING SIZE | CLEAR HEIGHT        |
|------------------------|---------------------|---------------------|
| MULTI-TENANT           | 99,403              | N/A                 |
| REGION                 | OFFICE SF           | PARKING SPACES      |
| SAN DIEGO              | N/A                 | N/A                 |
| SUBMARKET              | UNIT SF             | DOCK HIGH POSITIONS |
| CENTRAL SAN DIEGO      | 83,563              | N/A                 |
| YEAR BUILT / RENOVATED | FLOOR PLAN          | GROUND LEVEL DOORS  |
| 1975 / 1976            | N/A                 | N/A                 |
| LEASE RATE/TYPE<br>TBD |                     | SPRINKLERS<br>N/A   |