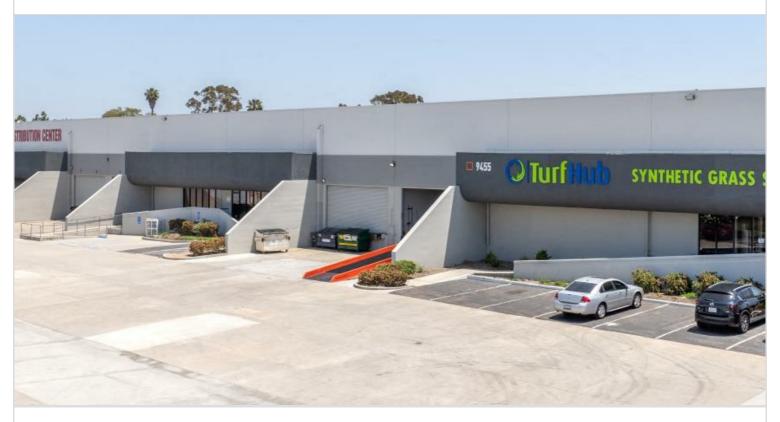

## 9455 CABOT DRIVE

SAN DIEGO, CA 92126 | CENTRAL SAN DIEGO

LEASE RATE/ TYPE  $\overline{\textbf{TBD}}$ 

PROPERTY TYPE

MULTI-TENANT

REGION

SAN DIEGO

SUBMARKET

## 9455 CABOT DRIVE

SAN DIEGO, CA

Multi-tenant distribution building totaling 96,840 square feet, with four tenant spaces ranging from 15,800 to 32,600 square feet. Located in the heart of Central San Diego, offering immediate access to the 5, 805 and 15 freeways.