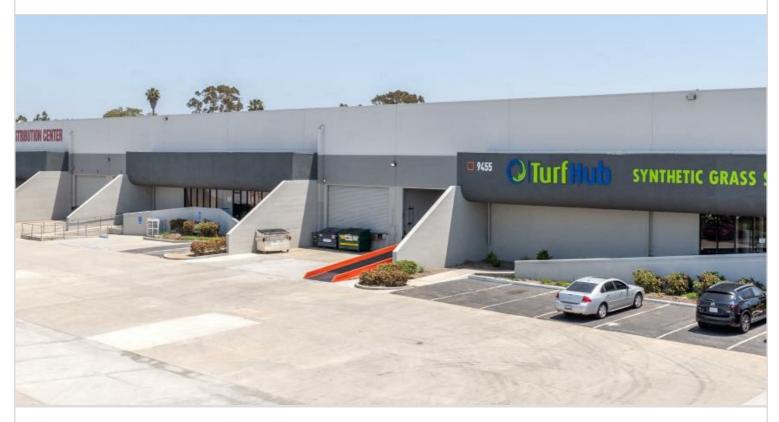

## 9455 CABOT DRIVE

SAN DIEGO, CA 92126 | CENTRAL SAN DIEGO

LEASE RATE/ TYPE  $\overline{\textbf{TBD}}$ 

PROPERTY TYPE

MULTI-TENANT

REGION

SAN DIEGO

SUBMARKET

## 9455 CABOT DRIVE

SAN DIEGO, CA

Multi-tenant distribution building totaling 96,840 square feet, with four tenant spaces ranging from 15,800 to 32,600 square feet. Located in the heart of Central San Diego, offering immediate access to the 5, 805 and 15 freeways.