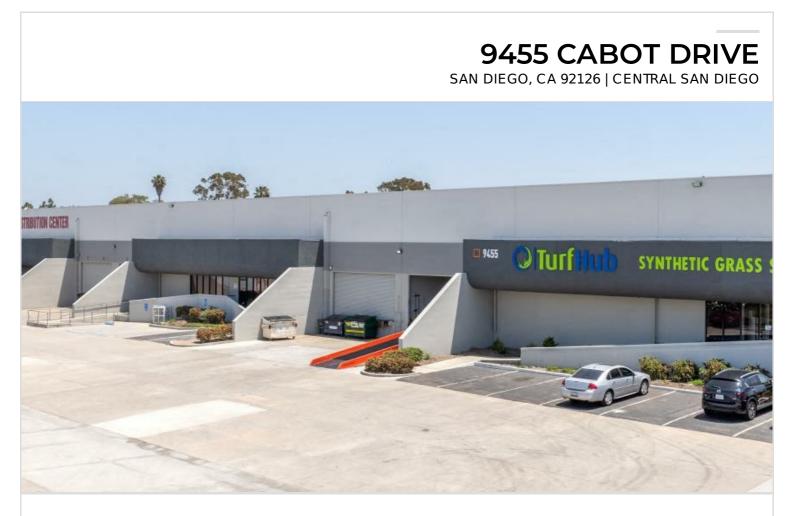

Multi-tenant distribution building totaling 96,840 square feet, with four tenant spaces ranging from 15,800 to 32,600 square feet. Located in the heart of Central San Diego, offering immediate access to the 5, 805 and 15 freeways.