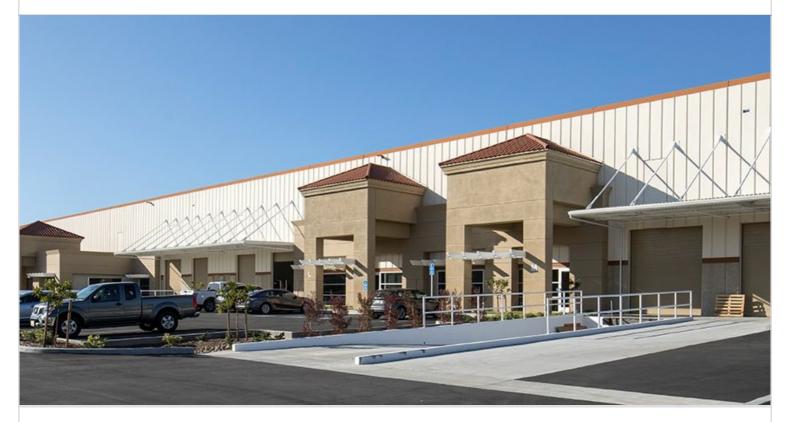

## 3233 E MISSION OAKS BLVD.

CAMARILLO, CA

Modern multi-tenant industrial warehouse park consisting of two industrial buildings totaling 409,217 square feet, with 16 tenant spaces ranging from 12,000 to 57,000 square feet. Features dock high loading positions and 24'-26' clear heights. Built in 1980-1982 and renovated in 2019.

Located in close proximity to the 101 freeway and the Camarillo Amtrak station.

| PROPERTY TYPE MULTI-TENANT | TOTAL BUILDING SIZE<br>409,217 | CLEAR HEIGHT<br>26'        |
|----------------------------|--------------------------------|----------------------------|
| REGION<br>VENTURA COUNTY   | OFFICE SF<br>3,352             | PARKING SPACES<br>62       |
| SUBMARKET<br>VENTURA       | UNIT SF<br>36,698              | DOCK HIGH POSITIONS<br>N/A |
| YEAR BUILT / RENOVATED     | FLOOR PLAN                     | GROUND LEVEL DOORS         |
| 1980 / 2019                | N/A                            | N/A                        |
| LEASE RATE/TYPE            |                                | SPRINKLERS                 |
| TBD                        |                                | N/A                        |