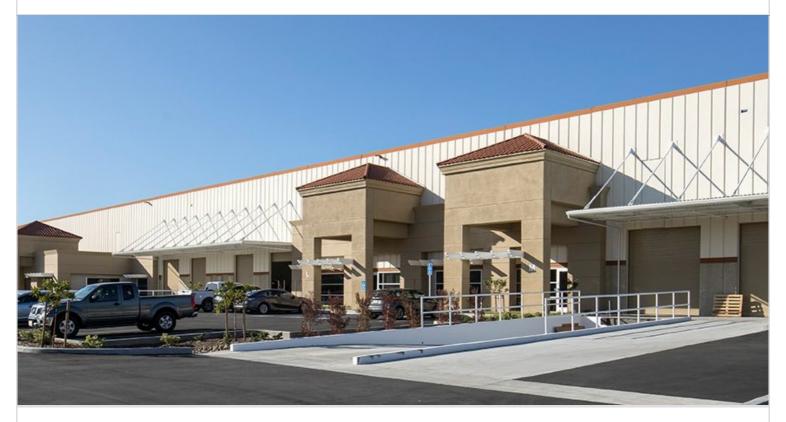

## 3233 E MISSION OAKS BLVD.

CAMARILLO, CA

Multi-tenant industrial complex consisting of two industrial buildings totaling 526,090 square feet, with 22 tenant spaces ranging from 12,100 to 57,000 square feet. Located in close proximity to the 101 freeway and the Camarillo Amtrak station.