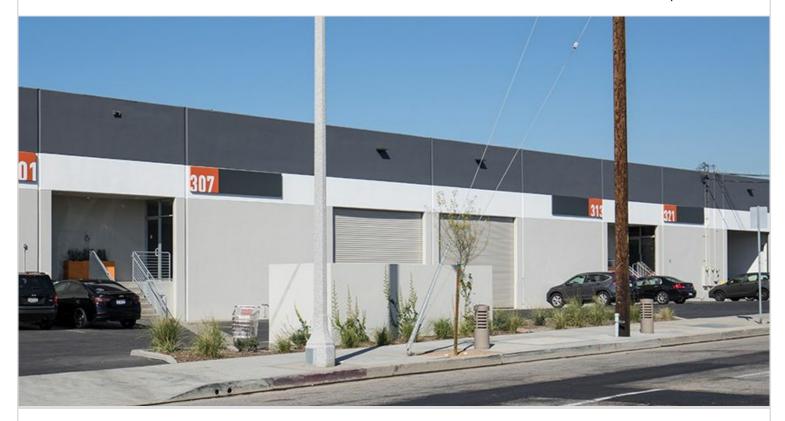

## **301-445 FIGUEROA STREET**

WILMINGTON, CA

Multi-tenant industrial building totaling 133,925 square feet, with 14 tenant spaces ranging from 7,000 to 16,000 square feet. Features 32 dock high positions and clear height of 18'. Built in 1972 and renovated in 2017.

Directly adjacent to the 110 freeway.

PROPERTY TYPE TOTAL BUILDING SIZE CLEAR HEIGHT
MULTI-TENANT 133.650 N/A

REGION OFFICE SF PARKING SPACES

LOS ANGELES N/A 29

SUBMARKET UNIT SF DOCK HIGH POSITIONS

SOUTH BAY 9,780 N/A