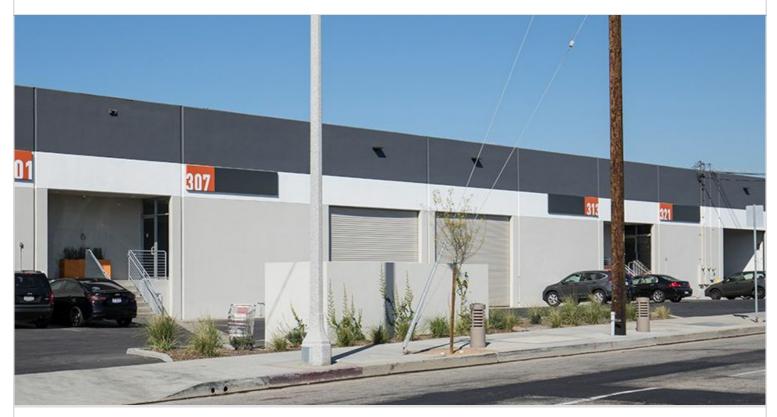

## **301-445 FIGUEROA STREET**

WILMINGTON, CA

Multi-tenant industrial building totaling 133,925 square feet, with 14 tenant spaces ranging from 7,000 to 16,000 square feet. Features 32 dock high positions and clear height of 18'. Built in 1972 and renovated in 2017.

Directly adjacent to the 110 freeway.

| PROPERTY TYPE | TOTAL BUILDING SIZE | CLEAR HEIGHT |
|---------------|---------------------|--------------|
| MULTI-TENANT  | 133,650             | 18'          |