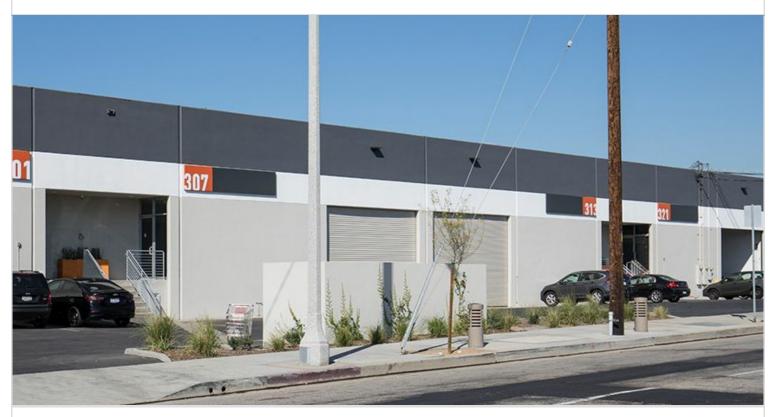

## **301-445 N. FIGUEROA STREET**

WILMINGTON, CA 90744 | SOUTH BAY

LEASE RATE/ TYPE TBD

Multi-tenant industrial building totaling 133,925 square feet, with 14 tenant spaces ranging from 7,000 to 16,000 square feet. Features 32 dock high positions and clear height of 18'. Built in 1972 and renovated in 2017.

Directly adjacent to the 110 freeway.

| PROPERTY TYPE                                                                                | TOTAL BUILDING SIZE | CLEAR HEIGHT        |
|----------------------------------------------------------------------------------------------|---------------------|---------------------|
| MULTI-TENANT                                                                                 | 133,650             | 18'                 |
| REGION                                                                                       | OFFICE SF           | PARKING SPACES      |
| LOS ANGELES                                                                                  | 600                 | 3                   |
| SUBMARKET                                                                                    | UNIT SF             | DOCK HIGH POSITIONS |
| SOUTH BAY                                                                                    | 6,950               | 2                   |
| YEAR BUILT / RENOVATED                                                                       | FLOOR PLAN          | GROUND LEVEL DOORS  |
| 1972 / 2017                                                                                  | FLOOR PLAN          | N/A                 |
| LEASE RATE/TYPE<br>TBD                                                                       |                     | SPRINKLERS<br>WET   |
| LEASING CONTACT: BRANDON FOSTER<br>EMAIL: BFOSTER@REXFORDINDUSTRIAL.COM<br>PHONE: 3104925293 |                     |                     |