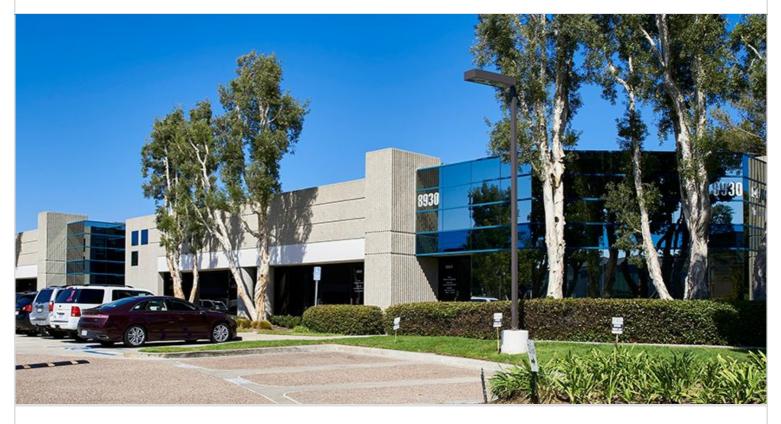

## 8930 ACTIVITY ROAD

SAN DIEGO, CA 92126 | CENTRAL SAN DIEGO

## LEASE RATE/ TYPE TBD

PROPERTY TYPE MULTI-TENANT

REGION SAN DIEGO

SUBMARKET CENTRAL SAN DIEGO

YEAR BUILT / RENOVATED 1987 / 1997 TOTAL BUILDING SIZE 19,872 SF

AVAILABLE SF 5,040

NUMBER OF BUILDINGS 5

Modern, multi-tenant industrial park consisting of five buildings totaling 112,501 square feet, with 34 tenant spaces ranging from 900 to 20,000 square feet. Features 1 dock high loading position, 47 grade level loading positions, and 16'-18' clear height. Built in 1987 and renovated in 1997. Offers convenient access to the 15 and 805 freeways.