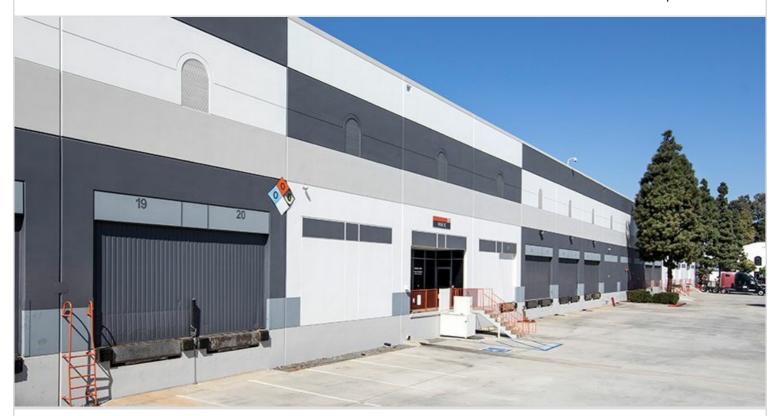

## 2301-2329 E PACIFICA PLACE

RANCHO DOMINGUEZ, CA

Six-building multi-tenant industrial complex totaling 1,147,431 square feet, with 33 tenant spaces ranging from 1,000 to 229,000 square feet. Features extensive dock-high loading and clear heights of 24'-30'. Built in 1987-1989. Offers convenient access to the 405, 91, 110, 710 and 105 freeways.

| PROPERTY TYPE MULTI-TENANT | TOTAL BUILDING SIZE<br>389,097 | CLEAR HEIGHT<br>30'       |
|----------------------------|--------------------------------|---------------------------|
| REGION<br>LOS ANGELES      | OFFICE SF<br>6,828             | PARKING SPACES<br>N/A     |
| SUBMARKET<br>SOUTH BAY     | UNIT SF<br>144,920             | DOCK HIGH POSITIONS<br>16 |
| YEAR BUILT<br>1989         | FLOOR PLAN FLOOR PLAN          | GROUND LEVEL DOORS        |
| LEASE RATE/TYPE<br>TBD     |                                | SPRINKLERS<br>ESFR        |