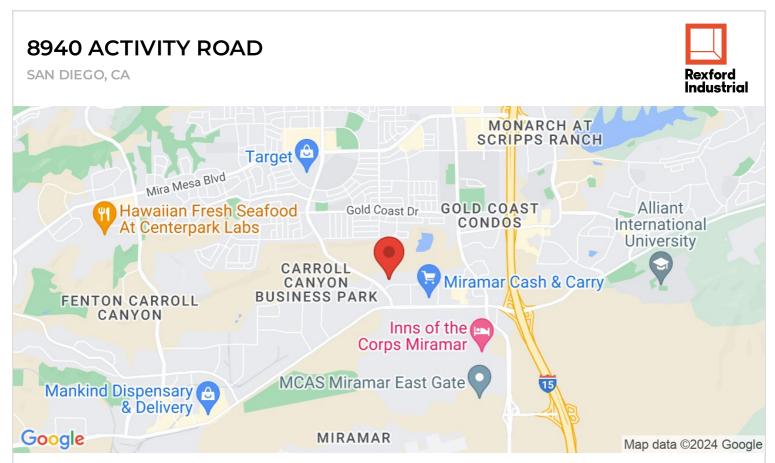

## 8940 ACTIVITY ROAD

SAN DIEGO, CA 92126 | CENTRAL SAN DIEGO

LEASE RATE/ TYPE TBD

PROPERTY TYPE MULTI-TENANT

REGION SAN DIEGO

SUBMARKET CENTRAL SAN DIEGO

YEAR BUILT / RENOVATED 1987 / 1997 TOTAL BUILDING SIZE 34,629 SF

AVAILABLE SF 6,911

NUMBER OF BUILDINGS 5

Modern, multi-tenant industrial park consisting of five buildings totaling 112,501 square feet, with 34 tenant spaces ranging from 900 to 20,000 square feet. Features 1 dock high loading position, 47 grade level loading positions, and 16'-18' clear height. Built in 1987 and renovated in 1997. Offers convenient access to the 15 and 805 freeways.