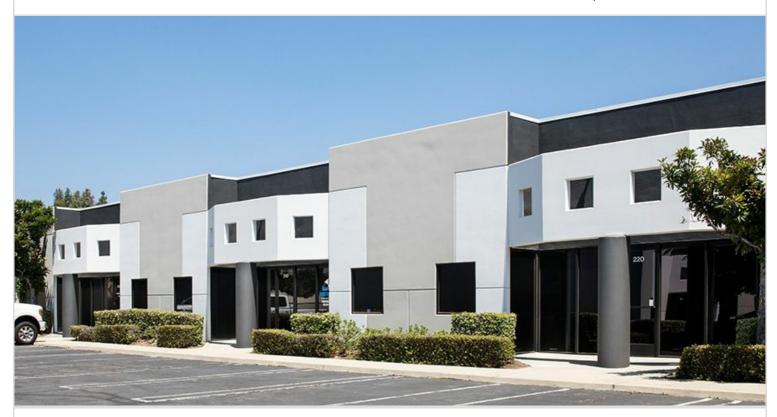

## 10700 JERSEY BOULEVARD BUILDING 200

RANCHO CUCAMONGA, CA 91730 | INLAND EMPIRE WEST

LEASE RATE/ TYPE TBD

PROPERTY TYPE

MULTI-TENANT

REGION

**INLAND EMPIRE** 

**SUBMARKET** 

## 10700 JERSEY BLVD BLDG 200

RANCHO CUCAMONGA, CA

Seven multi-tenant buildings totaling 107,568 square feet, with 66 tenant spaces ranging from 864 to 2,916 square feet. Features 66 ground level loading positions. Built in 1987. Provides access to the 10, 15, and 210 freeways.