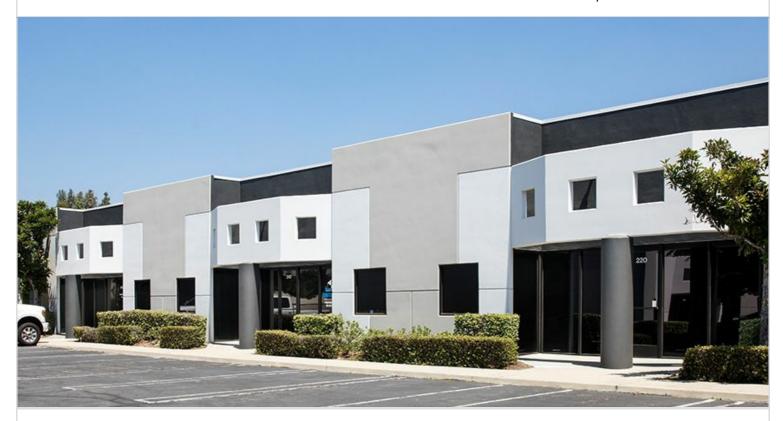

## 10700 JERSEY BOULEVARD BUILDING 200

RANCHO CUCAMONGA, CA 91730 | INLAND EMPIRE WEST

LEASE RATE/ TYPE TBD

PROPERTY TYPE

MULTI-TENANT

**REGION** 

**INLAND EMPIRE** 

**SUBMARKET** 

## 10700 JERSEY BLVD BLDG 200

RANCHO CUCAMONGA, CA

Seven multi-tenant buildings totaling 107,568 square feet, with 66 tenant spaces ranging from 864 to 2,916 square feet. Features 66 ground level loading positions. Built in 1987. Provides access to the 10, 15, and 210 freeways.

| PROPERTY TYPE MULTI-TENANT            | TOTAL BUILDING SIZE<br>14,400 | CLEAR HEIGHT<br>16'        |
|---------------------------------------|-------------------------------|----------------------------|
| REGION<br>INLAND EMPIRE               | OFFICE SF<br>288              | PARKING SPACES<br>N/A      |
| SUBMARKET INLAND EMPIRE WEST          | UNIT SF<br>1,200              | DOCK HIGH POSITIONS<br>N/A |
| YEAR BUILT / RENOVATED<br>1988 / 1989 | FLOOR PLAN FLOOR PLAN         | GROUND LEVEL DOORS         |
| LEASE RATE/TYPE<br>TBD                |                               | SPRINKLERS<br>N/A          |