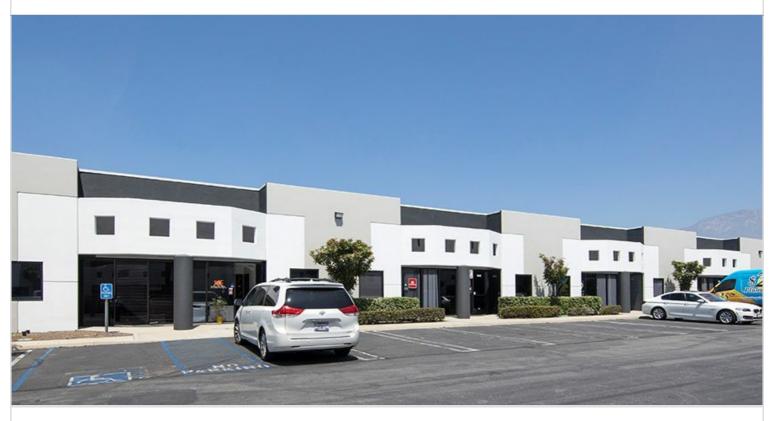

## 10700 JERSEY BOULEVARD BUILDING 500

RANCHO CUCAMONGA, CA 91730 | INLAND EMPIRE WEST

LEASE RATE/ TYPE TBD

PROPERTY TYPE MULTI-TENANT

REGION INLAND EMPIRE

SUBMARKET INLAND EMPIRE WEST

YEAR BUILT / RENOVATED 1988 / 1989 TOTAL BUILDING SIZE 14,688 SF

AVAILABLE SF 1,440

NUMBER OF BUILDINGS 7

Seven multi-tenant buildings totaling 107,568 square feet, with 66 tenant spaces ranging from 864 to 2,916 square feet. Features 66 ground level loading positions. Built in 1987. Provides access to the 10, 15, and 210 freeways.

| TOTAL BUILDING SIZE | CLEAR HEIGHT                                                 |
|---------------------|--------------------------------------------------------------|
| 14,688              | 16'                                                          |
| OFFICE SF           | PARKING SPACES                                               |
| N/A                 | N/A                                                          |
| UNIT SF             | DOCK HIGH POSITIONS                                          |
| 1,440               | N/A                                                          |
| FLOOR PLAN          | GROUND LEVEL DOORS                                           |
| FLOOR PLAN          | 1                                                            |
|                     | SPRINKLERS<br>N/A                                            |
|                     | 14,688<br>OFFICE SF<br>N/A<br>UNIT SF<br>1,440<br>FLOOR PLAN |