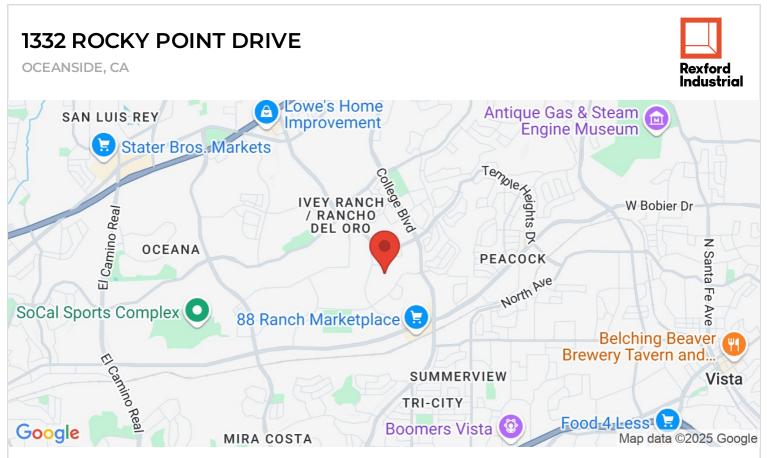

## 1332 ROCKY POINT DRIVE

OCEANSIDE, CA 92056 | NORTH COUNTY SAN DIEGO

LEASE RATE/ TYPE TBD

PROPERTY TYPE MULTI-TENANT

REGION SAN DIEGO

SUBMARKET NORTH COUNTY SAN DIEGO

YEAR BUILT / RENOVATED 2009 / 2019

TOTAL BUILDING SIZE 28,308 SF

AVAILABLE SF 28,308

NUMBER OF BUILDINGS 3

Three industrial buildings containing 73,747 square feet, with units ranging from 22,000-28,000 sf. Features six dock-high loading positions and 24' clear height. Built in 2009. Offers convenient access to the 5, 76, and 78 freeways.