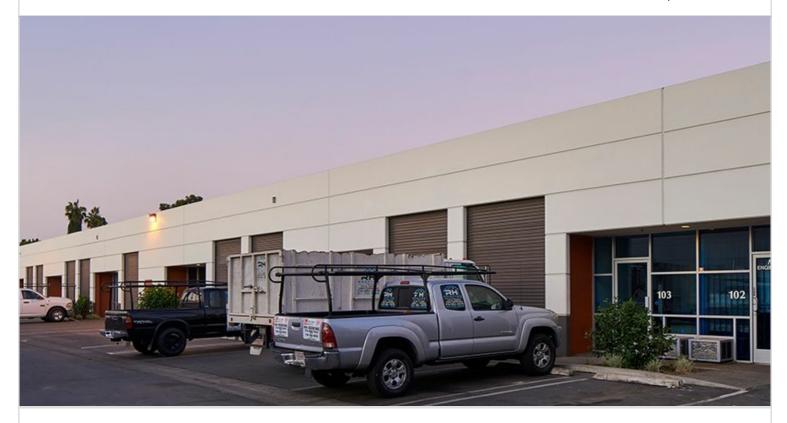

## **620 S. GRAND AVENUE**

SANTA ANA, CA

Multi-tenant industrial complex consisting of six single-story buildings totaling 101,210 square feet, with 70 tenant spaces ranging from 900 to 3,500 square feet. Built in 1988. Located just west of the 5 freeway and offers immediate access to the 5, 405, 55 and 22 freeways.