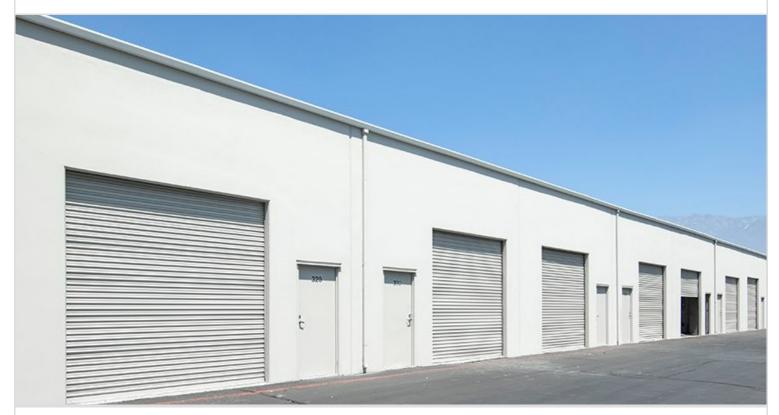

## **10700 JERSEY BLVD BLDG 300**

RANCHO CUCAMONGA, CA

Seven multi-tenant buildings totaling 107,568 square feet, with 66 tenant spaces ranging from 864 to 2,916 square feet. Features 66 ground level loading positions. Built in 1987. Provides access to the 10, 15, and 210 freeways.

| PROPERTY TYPE MULTI-TENANT            | TOTAL BUILDING SIZE<br>14,688 | CLEAR HEIGHT<br>16'        |
|---------------------------------------|-------------------------------|----------------------------|
| REGION<br>INLAND EMPIRE               | OFFICE SF<br>481              | PARKING SPACES<br>N/A      |
| SUBMARKET INLAND EMPIRE WEST          | UNIT SF<br>2,880              | DOCK HIGH POSITIONS<br>N/A |
| YEAR BUILT / RENOVATED<br>1988 / 1989 | FLOOR PLAN<br>FLOOR PLAN      | GROUND LEVEL DOORS 2       |
| LEASE RATE/TYPE<br>TBD                |                               | SPRINKLERS<br>N/A          |