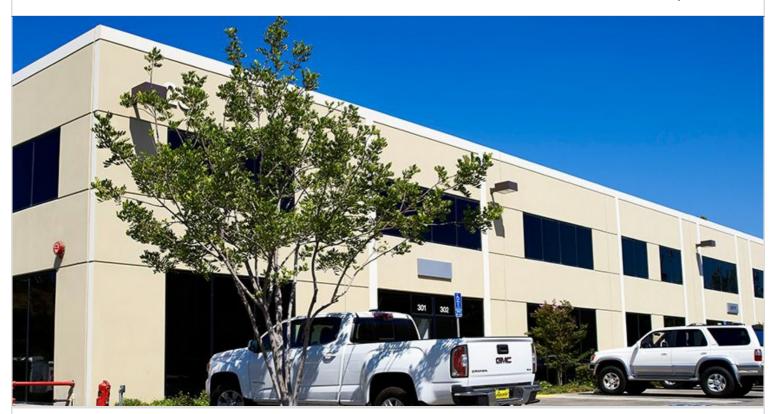

## 25 W. EASY STREET

SIMI VALLEY, CA 93065 | VENTURA

LEASE RATE/ TYPE TBD

PROPERTY TYPE

MULTI-TENANT

REGION

**VENTURA COUNTY** 

**SUBMARKET** 

## 25 W. EASY STREET

SIMI VALLEY, CA

Multi-tenant industrial property consisting of five buildings totaling 102,530 square feet, with 25 tenant spaces ranging from 2,000 to 11,000 square feet. Features 19 ground level loading positions and 22' ceiling clearance. Built in 1991 and renovated in 2006. Offers convenient access to the 118 freeway.